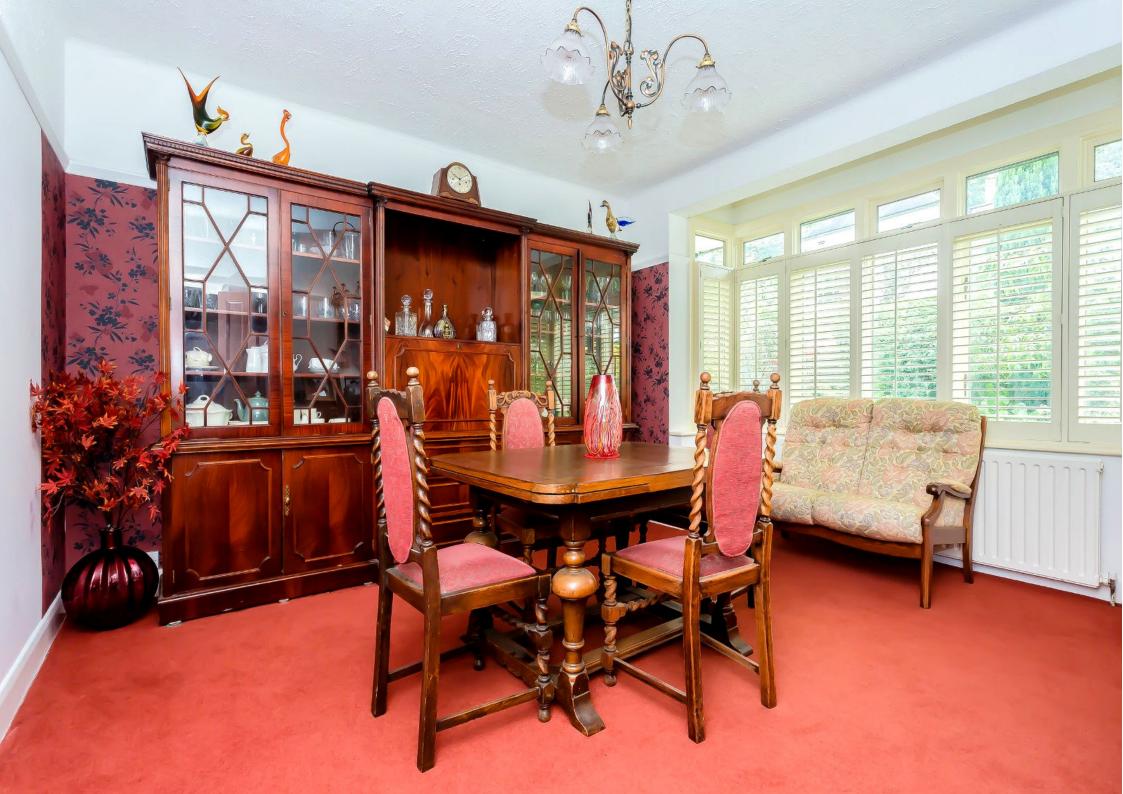

The accommodation briefly incorporates; recessed canopied porch accessing the main inner entrance hallway contributing a downstairs w.c convenience. The hallway connects two independent and back to back reception rooms with the rear lounge displaying a delightful conservatory addition. The remaining portion to the ground floor provides a practical kitchen space with separate breakfast room division and concludes with an opportune cellar presenting ideal storage usage. The first floor level absorbs five bedrooms and comes complete with an expanded four piece family bathroom suite.