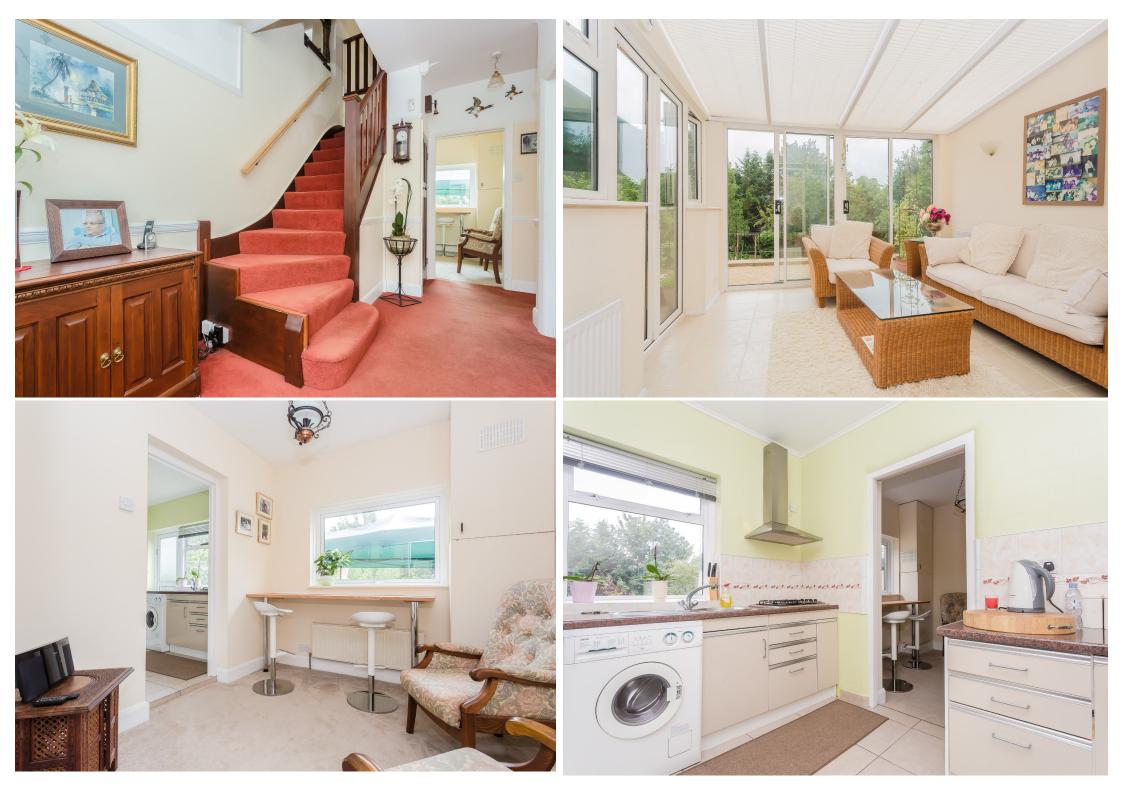

The accommodation briefly incorporates; recessed canopied porch accessing the main inner entrance hallway contributing a downstairs w.c convenience. The hallway connects two independent and back to back reception rooms with the rear lounge displaying a delightful conservatory addition. The remaining portion to the ground floor provides a practical kitchen space with separate breakfast room division and concludes with an opportune cellar presenting ideal storage usage. The first floor level absorbs five bedrooms and comes complete with an expanded four piece family bathroom suite.

Externally the frontage reveals an inviting approach with walkway leading to the home's main entrance, incorporating a valuable garage serving electric roller shutter door accompanied with driveway. The rear garden exposes an extensive and beautifully crafted enclosed design, upheld with lawn and terrace patio seating areas.