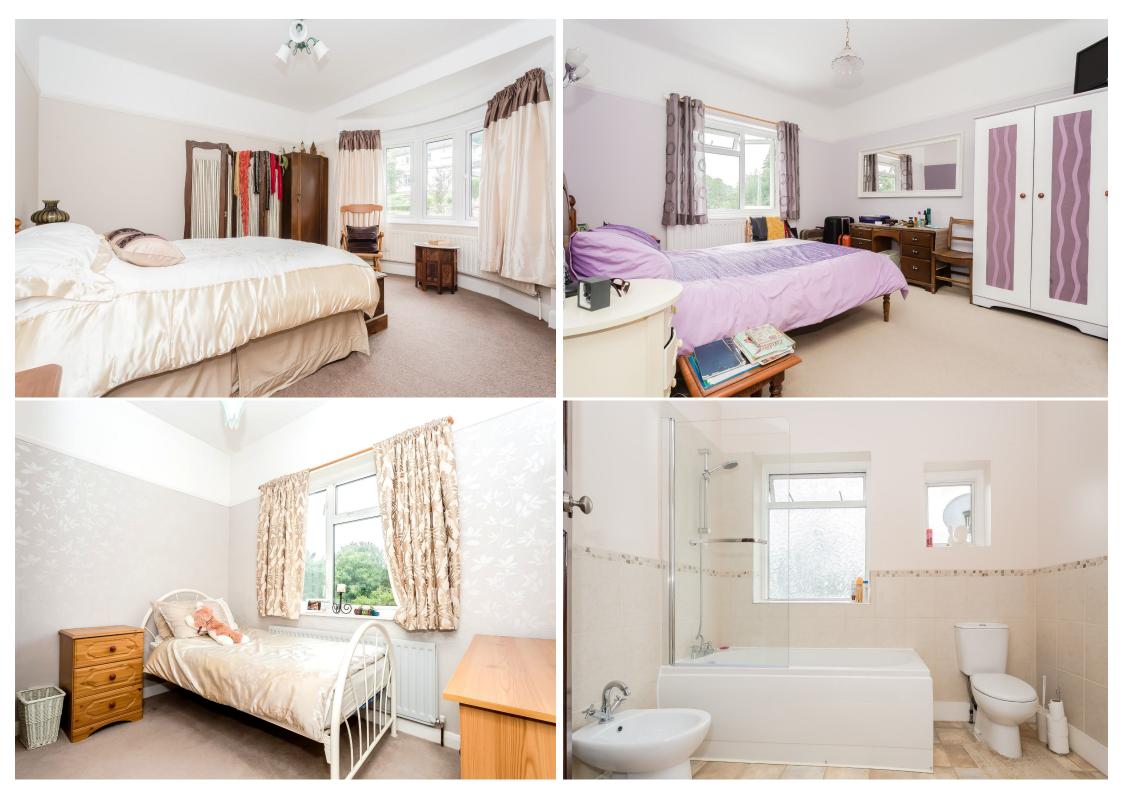

The accommodation briefly incorporates; recessed canopied porch accessing the main inner entrance hallway contributing a downstairs w.c convenience. The hallway connects two independent and back to back reception rooms with the rear lounge displaying a delightful conservatory addition. The remaining portion to the ground floor provides a practical kitchen space with separate breakfast room division and concludes with an opportune cellar presenting ideal storage usage. The first floor level absorbs five bedrooms and comes complete with an expanded four piece family bathroom suite.