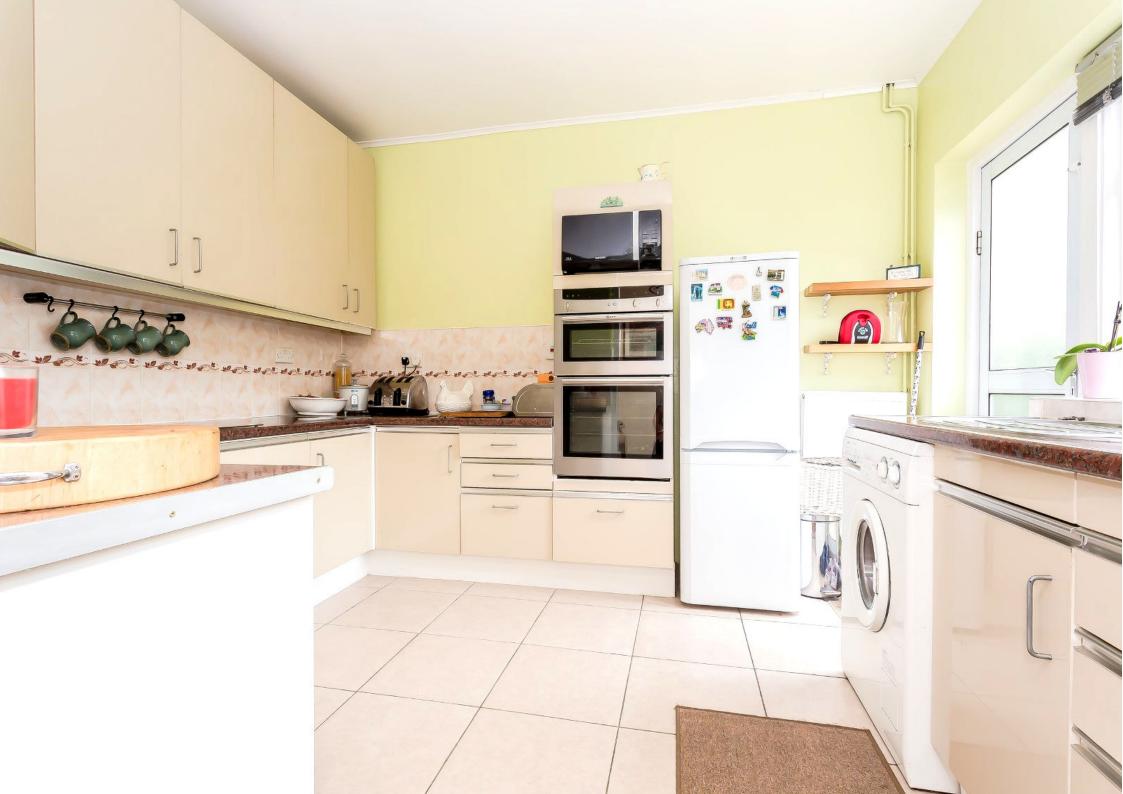

The accommodation briefly incorporates; recessed canopied porch accessing the main inner entrance hallway contributing a downstairs w.c convenience. The hallway connects two independent and back to back reception rooms with the rear lounge displaying a delightful conservatory addition. The remaining portion to the ground floor provides a practical kitchen space with separate breakfast room division and concludes with an opportune cellar presenting ideal storage usage. The first floor level absorbs five bedrooms and comes complete with an expanded four piece family bathroom suite.