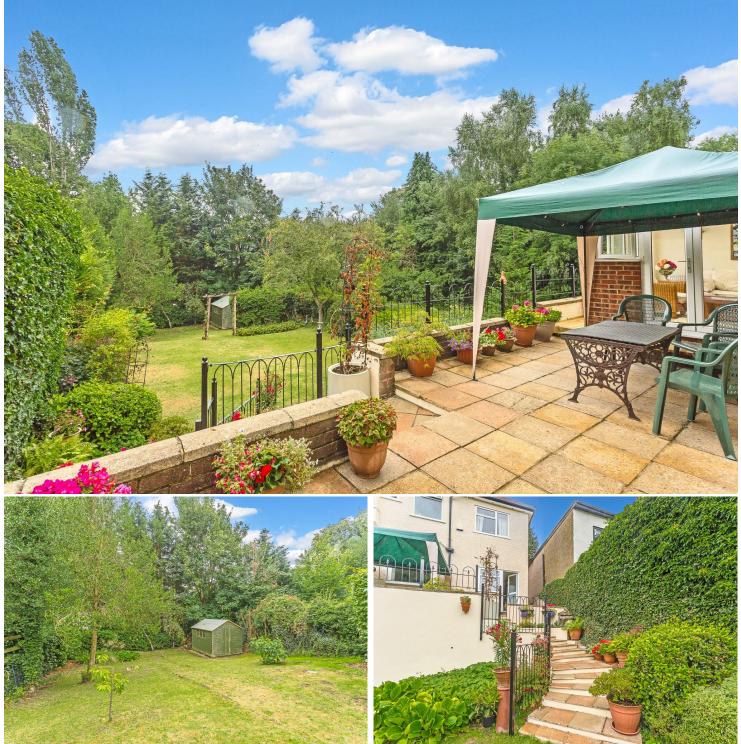

Externally the frontage reveals an inviting approach with walkway leading to the home's main entrance, incorporating a valuable garage serving electric roller shutter door accompanied with driveway. The rear garden exposes an extensive and beautifully crafted enclosed design, upheld with lawn and terrace patio seating areas.