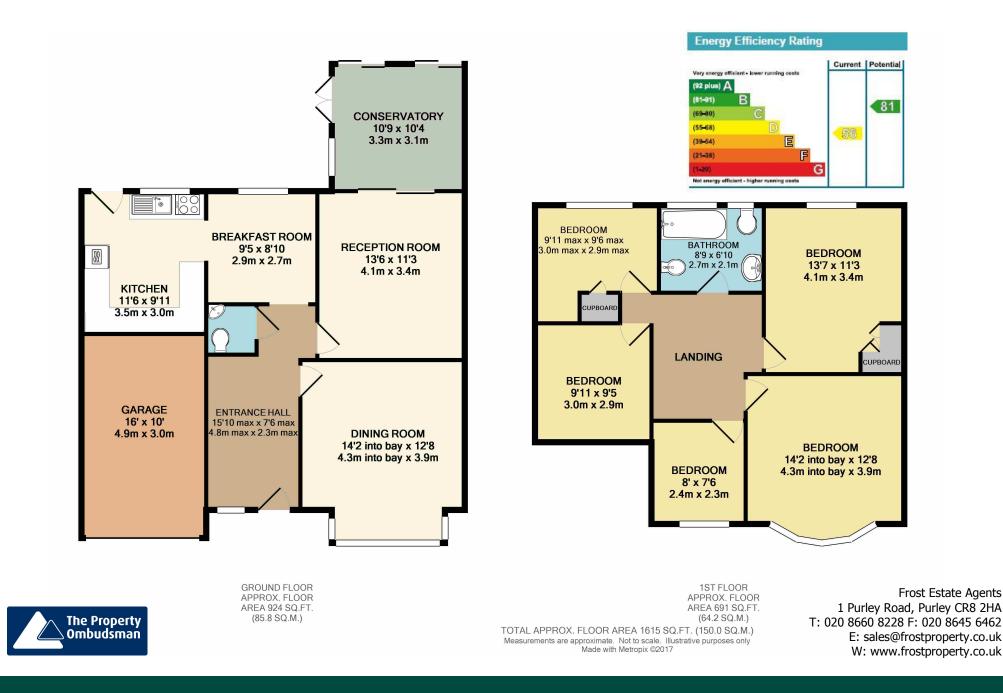

The accommodation briefly incorporates; recessed canopied porch accessing the main inner entrance hallway contributing a downstairs w.c convenience. The hallway connects two independent and back to back reception rooms with the rear lounge displaying a delightful conservatory addition. The remaining portion to the ground floor provides a practical kitchen space with separate breakfast room division and concludes with an opportune cellar presenting ideal storage usage. The first floor level absorbs five bedrooms and comes complete with an expanded four piece family bathroom suite.

Externally the frontage reveals an inviting approach with walkway leading to the home's main entrance, incorporating a valuable garage serving electric roller shutter door accompanied with driveway. The rear garden exposes an extensive and beautifully crafted enclosed design, upheld with lawn and terrace patio seating areas.